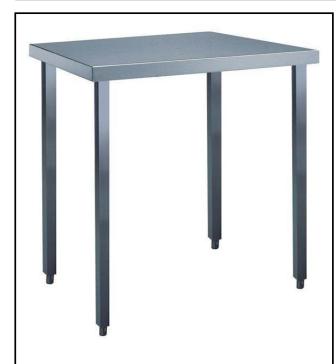

# Standard Preparation 900 mm Work Table

| ITEM #  |  |   |
|---------|--|---|
| MODEL # |  |   |
| NAME #  |  |   |
| SIS #   |  |   |
|         |  | _ |
| AIA#    |  |   |

133218 (TG900MBN)

Work Table 900 mm

#### Item No.

The 50mm high worktop in 304 AISI stainless steel, 1mm in thickness, has upturned edges and incorporates a layer of sound deadening, waterproof and fireproof material. Square section legs 40x40mm on 1" height-adjustable feet in 304 AISI stainless steel.

#### Construction

- 50 mm worktop in 304 AISI stainless steel, 10/10 in thickness with upturned edges and reinforced waterproof underpanel, incorporates a layer of sound deadening materials.
- 400 or 600 mm wide single drawer, chest of 4 drawers, lower shelf, three-sided underframe and set of castors as alternative to the feet, can be fitted as optional on all work tables.
- 40 mm-thick lower shelf (available as optional accessory on some models) slots easily into place at a height of 200 mm from the floor. Lower shelf is compulsory to install the chest of drawers.
- Square section legs and 40 mm height-adjustable feet in 304 AISI stainless steel.
- Table top slots into legs without using screws to facilitate installation.