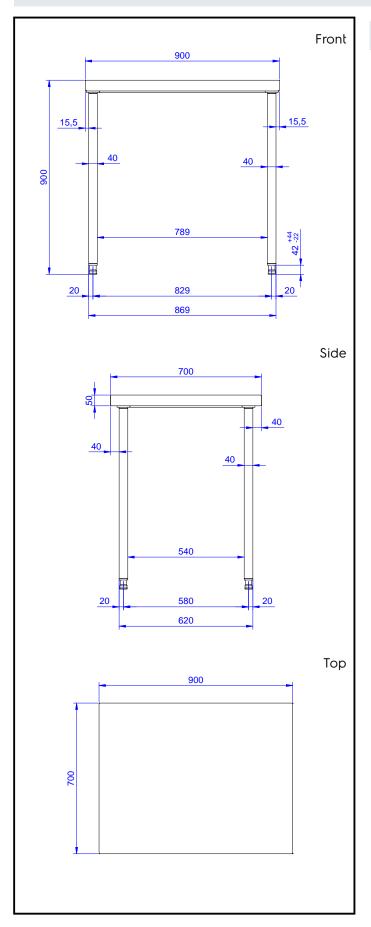

## **Key Information:**

External dimensions, Width:

133218 (TG900MBN)900 mmExternal dimensions, Depth:700 mmExternal dimensions, Height:900 mmWorktop thickness:50 mmNet weight:30 kg

Standard Preparation 900 mm Work Table